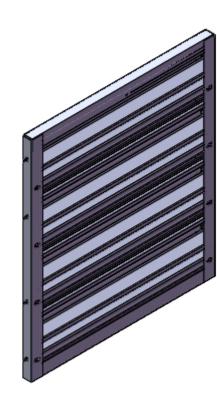

**ESSEX INFILL** 

**CAMBRIDGE INFILL** 

**CHESAPEAKE INFILL** 

GATE NOTES: SERIES 6000 CANTILEVER

- 1. INFILL PROVIDED BY BASTEEL PERIMETER SYSTEMS SHALL BE 80,000 PSI KYNAR COATED STEEL.
- 2. POSTS AND RAILS SHALL BE 50,000 PSI STEEL COATED TO MATCH FENCE PICKETS.
- 3. DECORATIVE PICKET HARDWARE PER MANUFACTURER'S RECOMMENDATIONS.