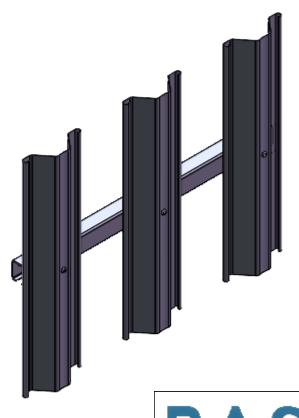

**ESSEX INFILL** 

**CAMBRIDGE INFILL** 

**CHESAPEAKE INFILL** 

GATE NOTES: SERIES 6000 CANTILEVER

- 1. INFILL PROVIDED BY BASTEEL PERIMETER SYSTEMS SHALL BE 80,000 PSI KYNAR COATED STEEL.
- 2. POSTS AND RAILS SHALL BE 50,000 PSI STEEL COATED TO MATCH FENCE PICKETS.
- 3. DECORATIVE PICKET HARDWARE PER MANUFACTURER'S RECOMMENDATIONS.