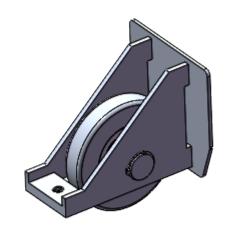

COLOR:

PROFESSIONALS FOR PLANNING PURPOSES ONLY. THIS DRAWING MAY NOT BE USED FOR CONSTRUCTION.

APPROVED BY THE PRODUCT MANUFACTURER TO BE CONSIDERED ACCURATE.

5. ALL INFORMATION CONTAINED HERE WAS CURRENT AT THE TIME OF DEVELOPMENT BUT MUST BE REVIEWED AND

Cantilever Gate

PROPRIETARY AND CONFIDENTIAL

THE INFORMATION CONTAINED IN THIS

DRAWING IS THE SOLE PROPERTY OF

BASTEEL PERIMETER SYSTEMS. ANY
REPRODUCTION IN PART OR AS A WHOLE

## **SUPPORT ROLLER**



## POST MOUNT SIDE PASS ROLLER



**GATE RAMP** 



**GATE ROLLER** 



**GATE CATH** 



**WINDSOR INFILL** 





YORKTOWN INFILL



HZ CHESAPEAKE INFILL





**ALUMINIUM LOUVER INFILL** 



**ESSEX INFILL** 



**CAMBRIDGE INFILL** 



**CHESAPEAKE INFILL** 



GATE NOTES: SERIES 6000 CANTILEVER

- 1. INFILL PROVIDED BY BASTEEL PERIMETER SYSTEMS SHALL BE 80,000 PSI KYNAR COATED STEEL.
- 2. POSTS AND RAILS SHALL BE 50,000 PSI STEEL COATED TO MATCH FENCE PICKETS.
- 3. DECORATIVE PICKET HARDWARE PER MANUFACTURER'S RECOMMENDATIONS.







WEIGHT:



TEMPLATE TO REMAIN IN CONCRETE FLAT SIDE UP



| PO NUMBER                                                                                                               | GENERIC SUBMITTAL |
|-------------------------------------------------------------------------------------------------------------------------|--