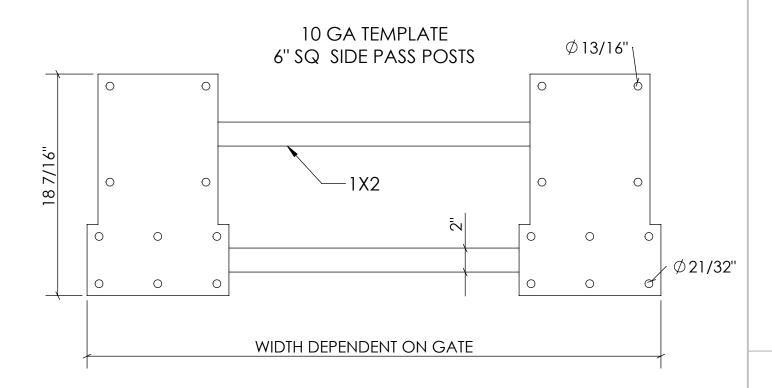

WEIGHT:

TEMPLATE TO REMAIN IN CONCRETE FLAT SIDE UP

| PO NUMBER                                                                                                               | GENERIC SUBMITTAL |
|-------------------------------------------------------------------------------------------------------------------------|-------------------|
| COLOR                                                                                                                   | Series 6000 XL    |
| PROPRIETARY AND CONFIDENTIAL  THE INFORMATION CONTAINED IN THIS DRAWING IS THE SOLE                                     | Cantilever Gate   |
| PROPERTY OF BASTEEL PERIMETER SYSTEMS. ANY REPRODUCTION IN PART OR AS A WHOLE WITHOUT THE WRITTEN PERMISSION OF BASTEEL | TEMPLATE REV.     |