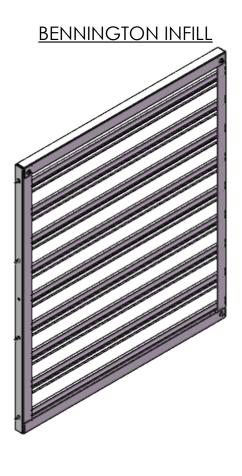

**ESSEX INFILL** 

**CAMBRIDGE INFILL** 

**CHESAPEAKE INFILL** 

GATE NOTES: SERIES 6000 CANTILEVER

- 1. INFILL PROVIDED BY BASTEEL PERIMETER SYSTEMS SHALL BE 80,000 PSI KYNAR COATED STEEL.
- 2. POSTS AND RAILS SHALL BE 50,000 PSI STEEL COATED TO MATCH FENCE PICKETS.
- 3. DECORATIVE PICKET HARDWARE PER MANUFACTURER'S RECOMMENDATIONS.