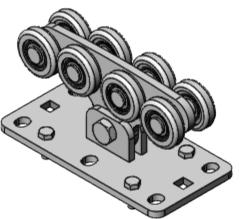

## POST MOUNT SIDE PASS ROLLER

**GATE RAMP** 

**GATE ROLLER** 

**GATE CATH** 

**WINDSOR INFILL** 

YORKTOWN INFILL

HZ CHESAPEAKE INFILL

**ALUMINIUM LOUVER INFILL** 