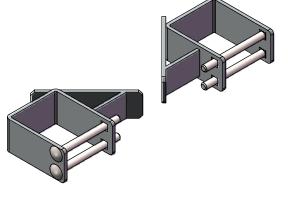

## POST MOUNT SIDE PASS ROLLER

**GATE RAMP** 

**GATE ROLLER** 

**GATE CATH** 

**WINDSOR INFILL** 

YORKTOWN INFILL

HZ CHESAPEAKE INFILL

**ALUMINIUM LOUVER INFILL** 