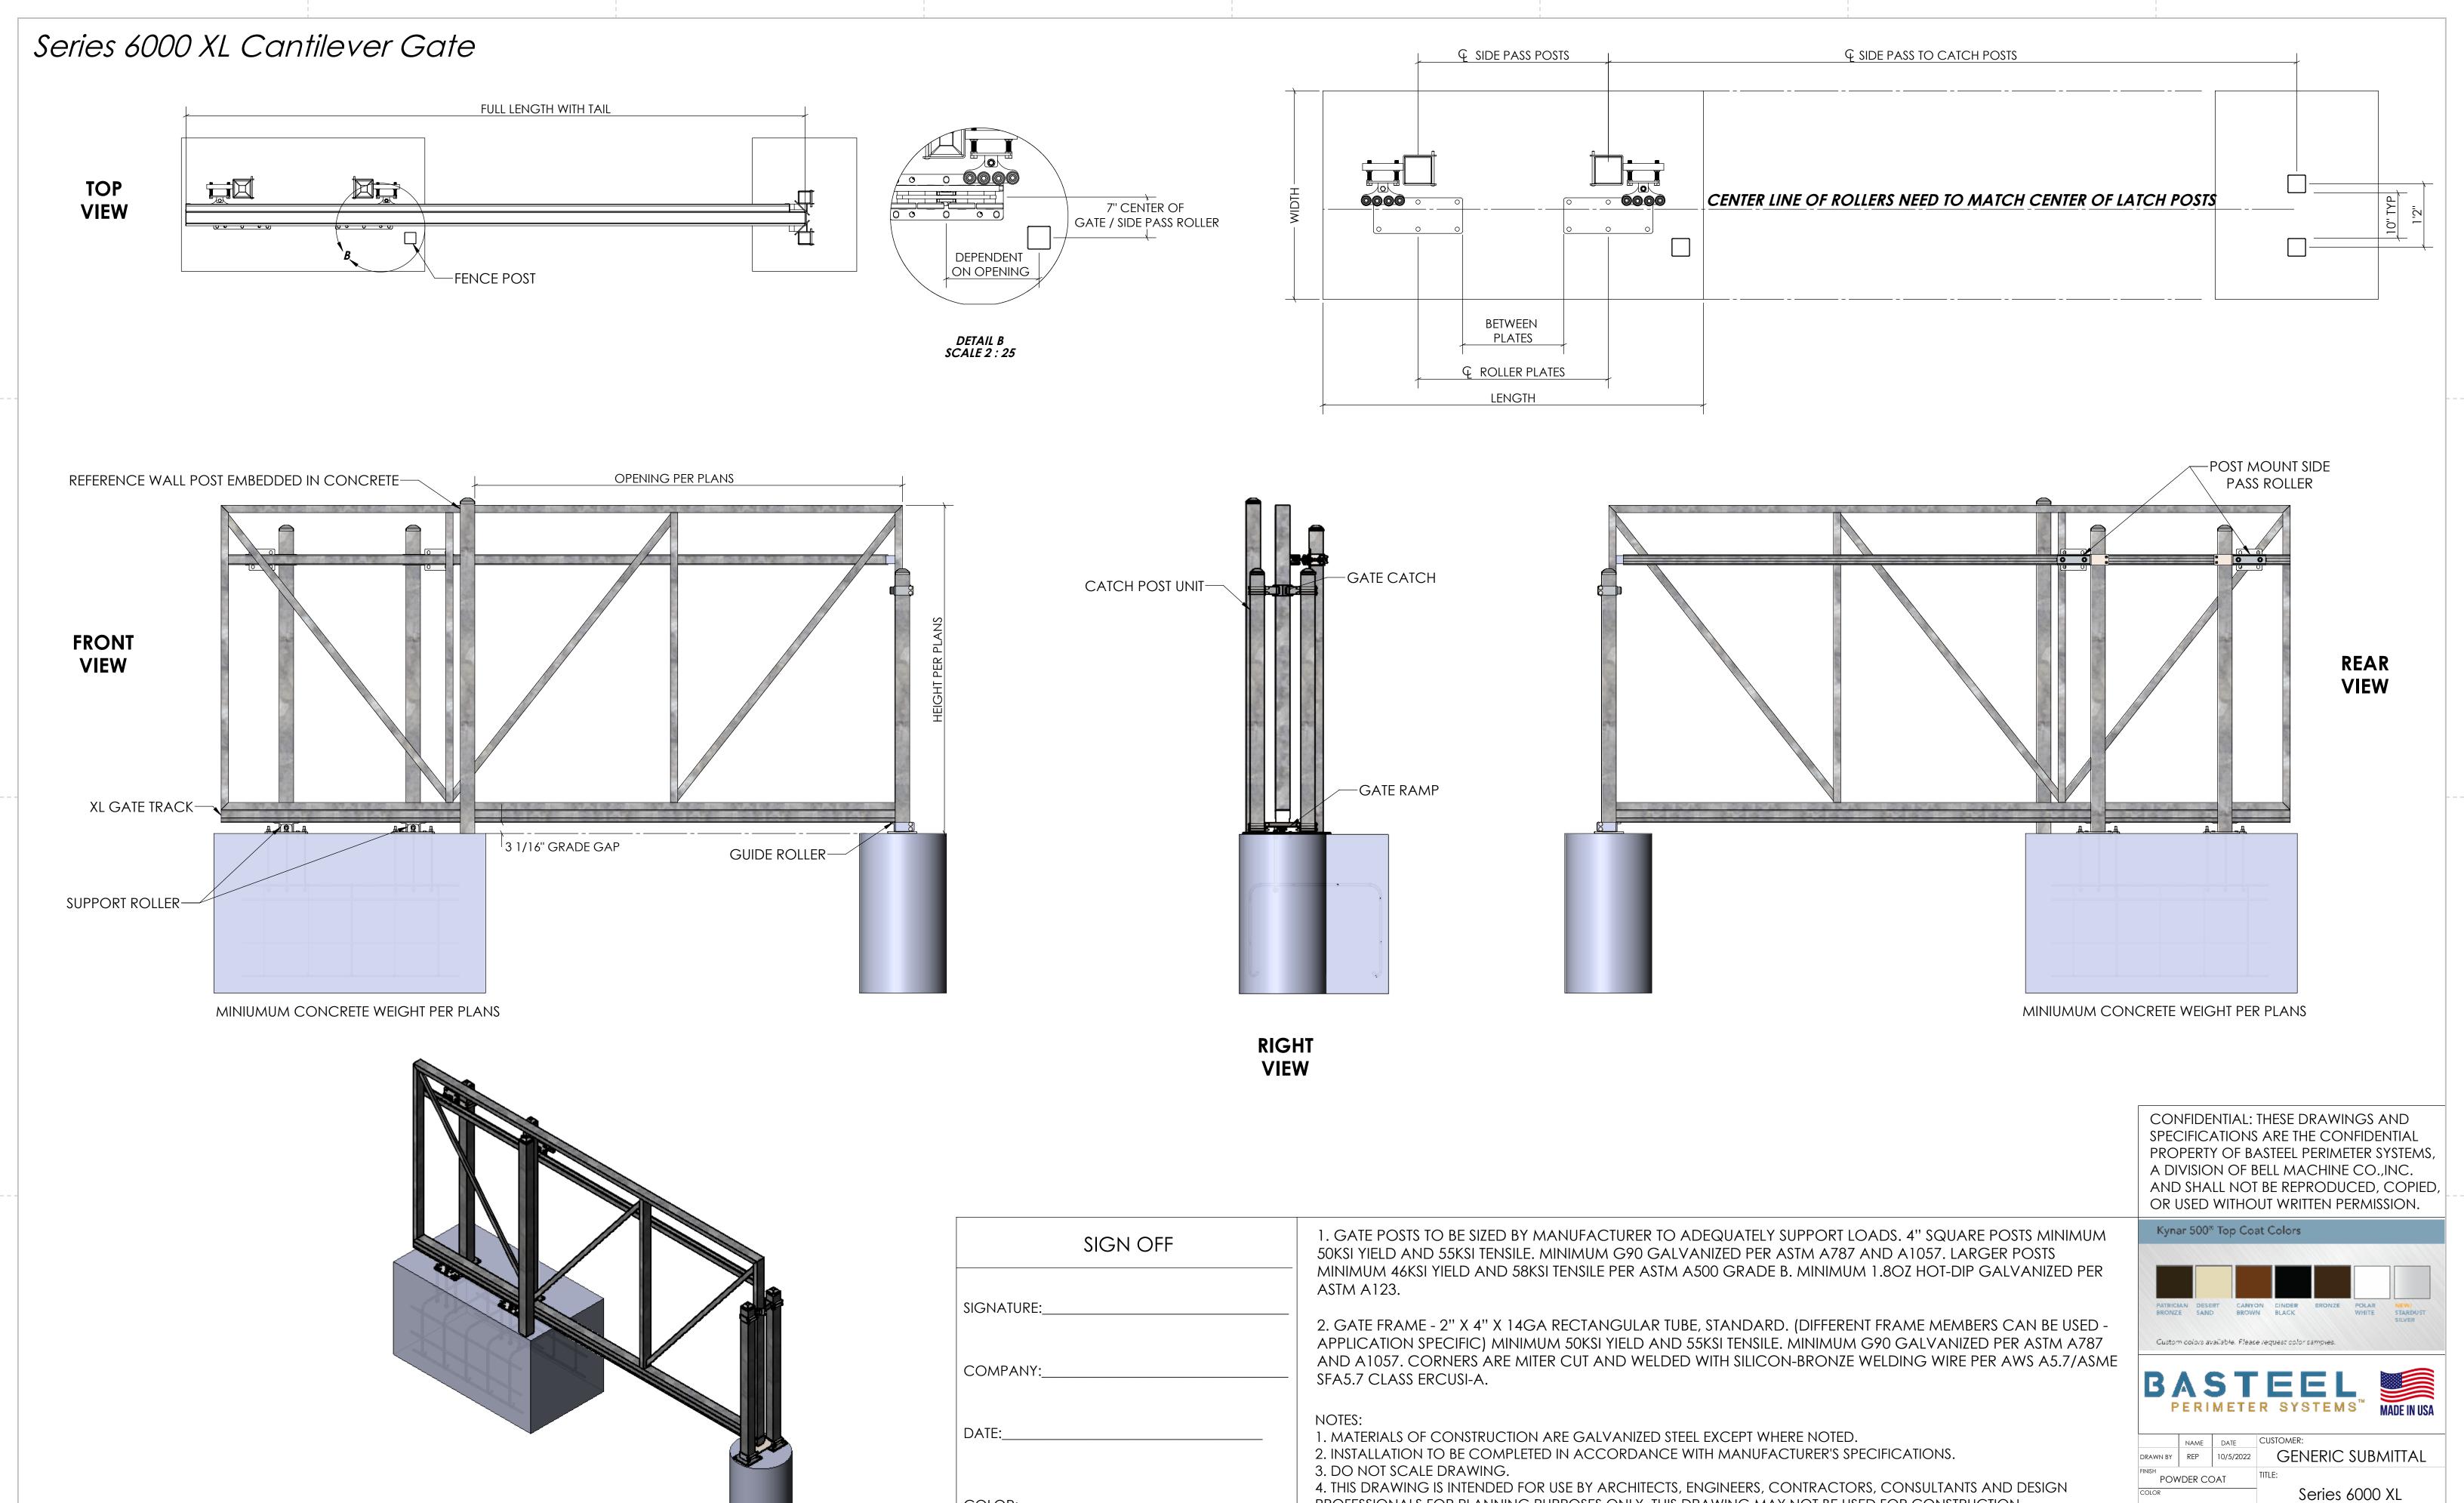

COLOR:

PROFESSIONALS FOR PLANNING PURPOSES ONLY. THIS DRAWING MAY NOT BE USED FOR CONSTRUCTION.

APPROVED BY THE PRODUCT MANUFACTURER TO BE CONSIDERED ACCURATE.

5. ALL INFORMATION CONTAINED HERE WAS CURRENT AT THE TIME OF DEVELOPMENT BUT MUST BE REVIEWED AND

Cantilever Gate

PROPRIETARY AND CONFIDENTIAL

THE INFORMATION CONTAINED IN THIS

DRAWING IS THE SOLE PROPERTY OF

BASTEEL PERIMETER SYSTEMS. ANY
REPRODUCTION IN PART OR AS A WHOLE

## **SUPPORT ROLLER**



## POST MOUNT SIDE PASS ROLLER



**GATE RAMP** 



**GATE ROLLER** 



**GATE CATH** 



**WINDSOR INFILL** 





YORKTOWN INFILL



HZ CHESAPEAKE INFILL





**ALUMINIUM LOUVER INFILL** 



**ESSEX INFILL** 



**CAMBRIDGE INFILL** 



**CHESAPEAKE INFILL** 



GATE NOTES: SERIES 6000 CANTILEVER

- 1. INFILL PROVIDED BY BASTE