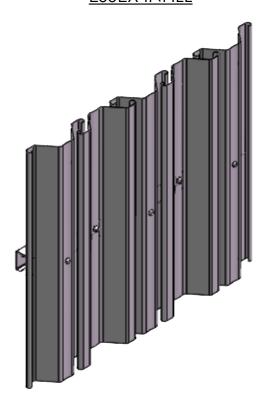

**ESSEX INFILL** 

**CAMBRIDGE INFILL** 

**CHESAPEAKE INFILL** 

GATE NOTES: SERIES 6000 CANTILEVER

- 1. INFILL PROVIDED BY BASTEEL PERIMETER SYSTEMS SHALL BE 80,000 PSI KYNAR COATED STEEL.
- 2. POSTS AND RAILS SHALL BE 50,000 PSI STEEL COATED TO MATCH FENCE PICKETS.
- 3. DECORATIVE PICKET HARDWARE PER MANUFACTURER'S RECOMMENDATIONS.