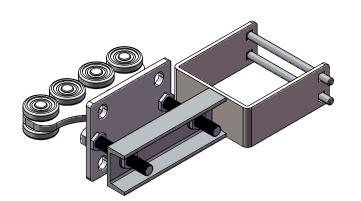

## POST MOUNT SIDE PASS ROLLER

**GATE RAMP** 

**GATE ROLLER** 

**GATE CATH** 

**WINDSOR INFILL** 

YORKTOWN INFILL

HZ CHESAPEAKE INFILL

**ALUMINIUM LOUVER INFILL** 