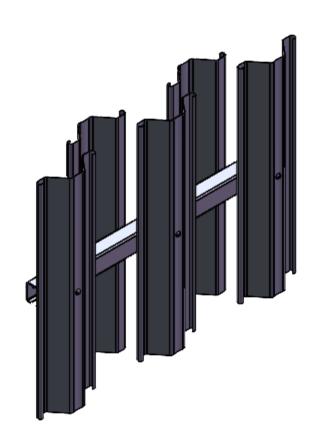

**ESSEX INFILL** 

**CAMBRIDGE INFILL** 

**CHESAPEAKE INFILL** 

GATE NOTES: SERIES 6000 CANTILEVER

- 1. INFILL PROVIDED BY BASTEEL PERIMETER SYSTEMS SHALL BE 80,000 PSI KYNAR COATED STEEL.
- 2. POSTS AND RAILS SHALL BE 50,000 PSI STEEL COATED TO MATCH FENCE PICKETS.
- 3. DECORATIVE PICKET HARDWARE PER MANUFACTURER'S RECOMMENDATIONS.