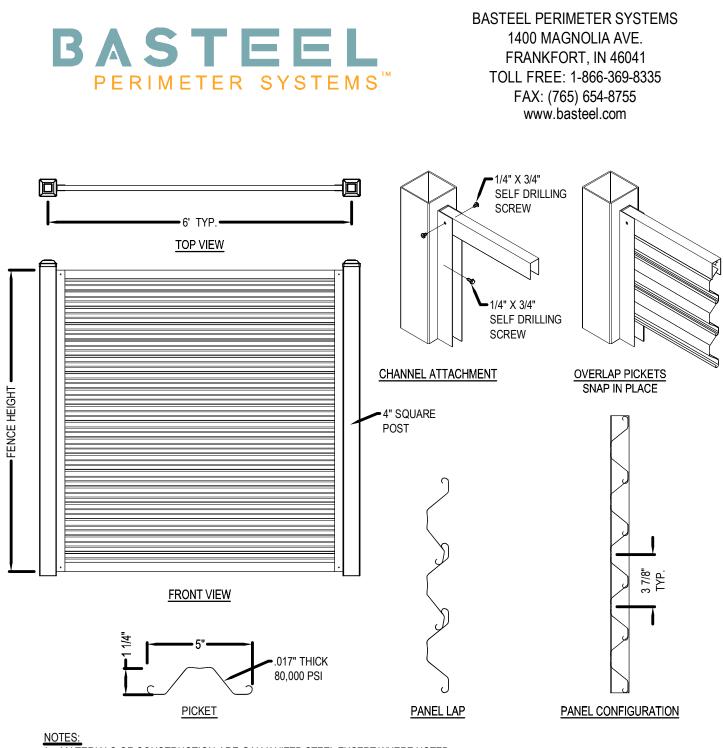

- 1. MATERIALS OF CONSTRUCTION ARE GALVANIZED STEEL EXCEPT WHERE NOTED.
- 2. BASTEEL STANDARD COLORS COATED USING ORGANIC FLUOROPOLYMER (KYNAR).
- 3. INSTALLATION TO BE COMPLETED IN ACCORDANCE WITH MANUFACTURER'S SPECIFICATIONS.
- 4. DO NOT SCALE DRAWING.
- 5. THIS DRAWING IS INTENDED FOR USE BY ARCHITECTS, ENGINEERS, CONTRACTORS, CONSULTANTS AND DESIGN PROFESSIONALS FOR PLANNING PURPOSES ONLY. THIS DRAWING MAY NOT BE USED FOR CONSTRUCTION.
- 6. ALL INFORMATION CONTAINED HEREIN WAS CURRENT AT THE TIME OF DEVELOPMENT BUT MUST BE REVIEWED AND APPROVED BY THE PRODUCT MANUFACTURER TO BE CONSIDERED ACCURATE.
- CONTRACTOR'S NOTE: FOR PRODUCT AND COMPANY INFORMATION VISIT www.CADdetails.com/info AND ENTER REFERENCE NUMBER 5074-009.